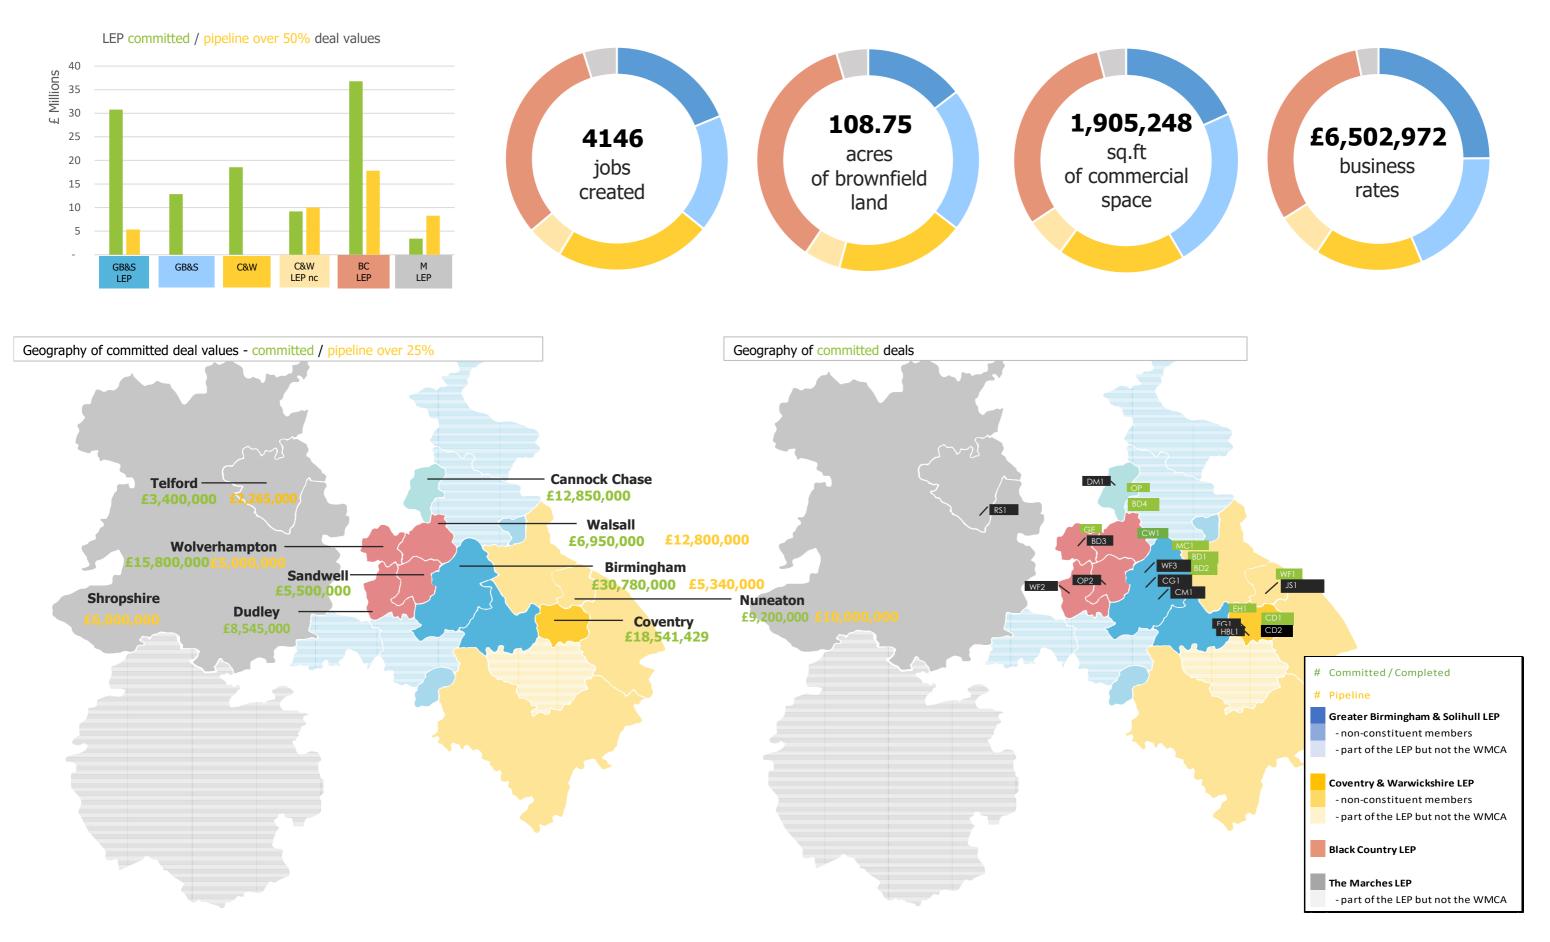

# WMCA CIF - Investments committed and completed funds

| Ref  | Opportunity<br>Name                                                                  | Industry         | Jobs<br>Created | Brownfield<br>Land<br>- Acres | Homes<br>Created | Com.<br>Space<br>- sq ft | Business<br>Rates | Local<br>Authority                     | Loan<br>Amount | Drawn<br>Amount |
|------|--------------------------------------------------------------------------------------|------------------|-----------------|-------------------------------|------------------|--------------------------|-------------------|----------------------------------------|----------------|-----------------|
| BD3  | Barberry Well Lane, Wolverhampton                                                    | Industrial Unit  | 80              | 2.86                          | 0                | 60,000                   | £172,440          | Wolverhampton CC                       | £3,000,000     | £503,181        |
| CM1  | Chase Midlands Sheldon                                                               | Retail/Leisure   | 230             | 1                             | 0                | 45,140                   | £374,578          | Birmingham CC                          | £7,350,000     | £7,198,491      |
| FG1  | Complex - Telegraph, Far Gosford                                                     | Hotel            | 90              | 2.56                          | 0                | 80,000                   | £70,000           | Coventry CC                            | £4,700,000     | £3,669,417      |
| CD2  | Complex Development Projects Ltd<br>Abbotts Lane                                     | Commercial Units | 180             | 5.5                           | 0                | 83,500                   | £239,979          | Coventry CC                            | £1,021,429     | £1,021,429      |
| DM1  | Craig Watts - Aliaxis Site                                                           | Industrial Units | 200             | 5.3                           | 0                | 100,000                  | £235,000          | Cannock Chase DC                       | £2,500,000     | £0              |
| OP2  | Opus Land - Seven Stars                                                              | Industrial Units | 203             | 6.35                          | 0                | 120,000                  | £360,000          | Sandwell Metropolitan BC               | £5,500,000     | £4,942,904      |
| RS1  | Redsun Projects Ltd.                                                                 | Industrial Units | 200             | 5                             | 0                | 77,000                   | £209,000          | Telford & Wrekin                       | £3,400,000     | £0              |
| WF2  | WD (Cakemore) Ltd                                                                    | Industrial Units | 107             | 2.75                          | 0                | 54,000                   | £200,000          | Dudley Metropolitan Borough<br>Council | £3,600,000     | £403,876        |
| BD5  | Barberry Hilton                                                                      | Industrial Units | 431             | 12.18                         | 0                | 218,000                  | £645,000          | South Staffordshire /<br>Wolverhampton | £9,100,000     | £0              |
| JS1  | Jesse Stokes - Exhall                                                                | Industrial Units | 150             | 5                             | 0                | 75,000                   | £350,000          | Nuneaton & Bedworth                    | £6,800,000     | £0              |
| SP1  | Stoford Properties - Sandvik                                                         | Industrial Units | 182             | 8.26                          | 80               | 20,000                   | £165,000          | Dudley Metropolitan Borough<br>Council | £4,945,000     | £0              |
| CG1  | Chancerygate - AMH Plot 3&4                                                          | Industrial Units | 183             | 3.75                          | 0                | 92,565                   | £300,000          | Birmingham CC                          | £8,000,000     | £0              |
| HBL1 | Holbrook Lane Investment LLP, holbrook<br>Lane<br>Warmflame Developments Ltd - Kings | Industrial Units | 200             | 5.6                           | 0                | 105,000                  | £450,000          | Coventry CC                            | £8,000,000     | £0              |
| WF3  | Heath                                                                                | Industrial Units | 150             | 3.87                          | 0                | 75,000                   | £300,000          | Birmingham CC                          | £6,500,000     | £0              |

|                        | Jobs<br>Created | Brownfield<br>Land<br>- Acres | Homes<br>Created | Commercial<br>Space<br>- sq ft | Business<br>Rates | Loan<br>Amount                       | Drawn<br>Amount |
|------------------------|-----------------|-------------------------------|------------------|--------------------------------|-------------------|--------------------------------------|-----------------|
| Live outputs committed | 2586            | 69.98                         | 80               | 1,205,205                      | £4,070,997        | <b>Total Approved</b><br>£74,416,429 | £17,739,298     |
|                        | Jobs<br>Created | Brownfield<br>Land<br>- Acres | Homes<br>Created | Commercial<br>Space<br>- sq ft | Business<br>Rates | Loan<br>Amount                       |                 |
|                        |                 |                               |                  |                                |                   | Total Approved to Date               |                 |
| Outputs to date        | 4146            | 108.75                        | 513              | 1,905,248                      | £6,502,972        | £111,566,429                         |                 |

## WMCA CIF - Investments repaid and recycled

| Ref | Opportunity<br>Name                         | Industry                        | Jobs<br>Created | Brownfield<br>Land<br>- Acres | Homes<br>Created | Commercial<br>Space<br>- sq ft | Business<br>Rates | Local<br>Authority     | Loan<br>Amount                     | Drawn<br>Amount                                     |
|-----|---------------------------------------------|---------------------------------|-----------------|-------------------------------|------------------|--------------------------------|-------------------|------------------------|------------------------------------|-----------------------------------------------------|
| OP1 | Opus Land                                   | Industrial Units/Logistics      | 425             | 14                            | 0                | 283,185                        | £807,120          | Cannock<br>Chase DC    | £7,000,000                         | Repaid                                              |
| BD1 | Barberry Perry Barr                         | Industrial Unit                 | 75              | 2.5                           | 0                | 48,000                         | £149,448          | Birmingham<br>CC       | £2,900,000                         | Repaid                                              |
| GE1 | Goold Estates Ltd                           | SME Industrial Units            | 165             | 5.5                           | 0                | 69,025                         | £198,378          | Wolverhampt<br>on CC   | £3,700,000                         | Repaid                                              |
| BD2 | Barberry Advanced<br>Manu Hub               | Industrial Unit                 | 80              | 2.9                           | 0                | 60,000                         | £208,545          | Birmingham<br>CC       | £3,680,000                         | Repaid                                              |
| CD1 | Complex<br>- Far Gosford                    | Hotel & Student<br>Accomodation | 200             | 2.7                           | 423              | 0                              | £0                | Coventry CC            | £2,820,000                         | Repaid & Redrawn<br>under<br>Development<br>Tranche |
| EH1 | Expert Holdings Ltd                         | Automotive                      | 275             | 4                             | 0                | 82,000                         | £257,223          | Coventry CC            | £2,000,000                         | Repaid                                              |
| WF1 | Warmflame<br>Developments Ltd -<br>Nuneaton | Industrial Unit                 | 68              | 0.74                          | 0                | 35,000                         | £90,000           | Nuneaton &<br>Bedworth | £2,400,000                         | Repaid                                              |
| MC1 | Macc Care                                   | Care Home/ Residential          | 60              | 1.78                          | 10               | 25,833                         | £287,000          | Birmingham<br>CC       | £2,350,000                         | Repaid                                              |
| CW1 | Cordwell Lesiure<br>(Walsall) Ltd.          | Hotel & Restaurant/Retail       | 130             | 1.2                           | 0                | 35,400                         | £257,223          | Walsall DC             | £6,950,000                         | Repaid                                              |
| BD4 | Barberry<br>Kingswood                       | Industrial Unit                 | 82              | 3.45                          | 0                | 61,600                         | £177,038          | Cannock<br>Chase DC    | £3,350,000                         | Repaid                                              |
|     |                                             |                                 | Jobs<br>Created | Brownfield<br>Land<br>- Acres | Homes<br>Created | Commercial<br>Space<br>- sq ft | Business<br>Rates |                        | Loan<br>Amount                     |                                                     |
|     |                                             | Outputs to date                 | 1560            | 38.77                         | 433              | 700,043                        | £2,431,975        |                        | <b>Total Repaid</b><br>£37,150,000 |                                                     |

#### WMCA CIF - Dashboard of deal values and total diagrams